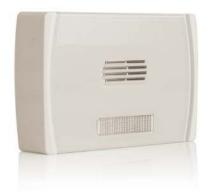

### INDOOR SOUNDERS WITH FLASHER

The Smarty is fully microprocessor-controlled and uses piezoelectric sounder and super bright LED-technology flasher. A direct move towards superior signalling features and low power consumption.

The device is tamper protected, and provides a sounder-shutdown input which allows the flasher to continue signalling.

| Main features                      | Smarty/SI | Smarty/GI    |  |
|------------------------------------|-----------|--------------|--|
| Power                              | 13        | 13.8 Vdc     |  |
| Maximum current draw               | 1         | 130 mA       |  |
| Sounder- modulation/shutdown input |           | Yes          |  |
| Anti-opening and protection        |           | Yes          |  |
| Piezoelectric sounder              |           | Yes          |  |
| LED signal flasher                 | -         | Yes          |  |
| Light Intensity at 1m              | -         | 25 lux       |  |
| Sound pressure at 1m               | 1:        | 110 dBA      |  |
| Protection Grade                   |           | IP31         |  |
| Security rating                    |           | 2            |  |
| Environmental class                | Ш         | II           |  |
| Dimensions (HxWxD)                 | 76x1      | 76x112x30 mm |  |
| Weight                             |           | 110 g        |  |

### **ORDER CODES**

Smarty/SIB: indoor siren, white color, 12Vdc powered

Smarty/GIB: indoor siren with flasher, white color, 12Vdc powered Smarty/GFR: indoor siren with flasher, red color, 24Vdc powered