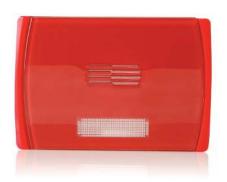

### **ORDER CODES**

Smarty/SIB: indoor siren, white color, 12Vdc powered

Smarty/GIB: indoor siren with flasher, white color, 12Vdc powered Smarty/GFR: indoor siren with flasher, red color, 24Vdc powered