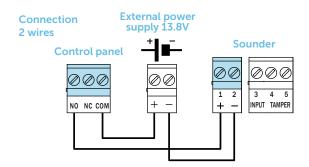

|           | Yes          |  |
| Anti-opening and protection        |           | Yes          |  |
| Piezoelectric sounder              |           | Yes          |  |
| LED signal flasher                 | -         | Yes          |  |
| Light Intensity at 1m              | -         | 25 lux       |  |
| Sound pressure at 1m               | 1:        | 110 dBA      |  |
| Protection Grade                   |           | IP31         |  |
| Security rating                    |           | 2            |  |
| Environmental class                | Ш         | II           |  |
| Dimensions (HxWxD)                 | 76x1      | 76x112x30 mm |  |
| Weight                             |           | 110 g        |  |







Sounderflasher - back



## **SMARTY**



### **CONNECTION DIAGRAMS**



#### Tamper and volume adjustment connections



### **ORDER CODES**

Smarty/SIB: indoor siren, white color, 12Vdc powered

Smarty/GIB: indoor siren with flasher, white color, 12Vdc powered Smarty/GFR: indoor siren with flasher, red color, 24Vdc powered



Centobuchi, via Dei Lavoratori 10 63076, Monteprandone (AP), ITALY Tel. +39 0735 705007 \_ Fax +39 0735 704912