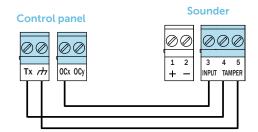

d protection        |           | Yes          |  |
| Piezoelectric sounder              |           | Yes          |  |
| LED signal flasher                 | -         | Yes          |  |
| Light Intensity at 1m              | -         | 25 lux       |  |
| Sound pressure at 1m               | 1:        | 110 dBA      |  |
| Protection Grade                   |           | IP31         |  |
| Security rating                    |           | 2            |  |
| Environmental class                | Ш         | II           |  |
| Dimensions (HxWxD)                 | 76x1      | 76x112x30 mm |  |
| Weight                             |           | 110 g        |  |







Sounderflasher - back



## **SMARTY**



### **CONNECTION DIAGRAMS**



#### Tamper and volume adjustment connections



### **ORDER CODES**

Smarty/SIB: indoor siren, white color, 12Vdc powered

Smarty/GIB: indoor siren with flasher, white color, 12Vdc powered Smarty/GFR: indoor siren with flasher, red color, 24Vdc powered



Centobuchi, via Dei Lavoratori 10 63076, Monteprandone (AP), ITALY Tel. +39 0735 705007 \_ Fax +39 0735 704912