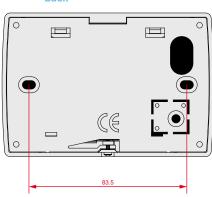

|  |
| Sounder- modulation/shutdown input |           | Yes          |  |
| Anti-opening and protection        |           | Yes          |  |
| Piezoelectric sounder              |           | Yes          |  |
| LED signal flasher                 | -         | Yes          |  |
| Light Intensity at 1m              | -         | 25 lux       |  |
| Sound pressure at 1m               | 1:        | 110 dBA      |  |
| Protection Grade                   |           | IP31         |  |
| Security rating                    |           | 2            |  |
| Environmental class                | Ш         | II           |  |
| Dimensions (HxWxD)                 | 76x1      | 76x112x30 mm |  |
| Weight                             |           | 110 g        |  |







Sounderflasher - back



## **SMARTY**



### **CONNECTION DIAGRAMS**



#### Tamper and volume adjustment connections



### **ORDER CODES**

Smarty/SIB: indoor siren, white color, 12Vdc powered

Smarty/GIB: indoor siren with flasher, white color, 12Vdc powered Smarty/GFR: indoor siren with flasher, red color, 24Vdc powered



Centobuchi, via Dei Lavoratori 10 63076, Monteprandone (AP), ITALY Tel. +39 0735 705007 \_ Fax +39 0735 704912