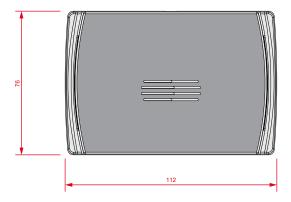

The device is tamper protected, and provides a sounder-shutdown input which allows the flasher to continue signalling.

| Main features                      | Smarty/SI | Smarty/GI    |  |
|------------------------------------|-----------|--------------|--|
| Power                              | 13        | 13.8 Vdc     |  |
| Maximum current draw               | 1         | 130 mA       |  |
| Sounder- modulation/shutdown input |           | Yes          |  |
| Anti-opening and protection        |           | Yes          |  |
| Piezoelectric sounder              |           | Yes          |  |
| LED signal flasher                 | -         | Yes          |  |
| Light Intensity at 1m              | -         | 25 lux       |  |
| Sound pressure at 1m               | 1:        | 110 dBA      |  |
| Protection Grade                   |           | IP31         |  |
| Security rating                    |           | 2            |  |
| Environmental class                | Ш         | II           |  |
| Dimensions (HxWxD)                 | 76x1      | 76x112x30 mm |  |
| Weight                             |           | 110 g        |  |