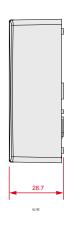

The device is tamper protected, and provides a sounder-shutdown input which allows the flasher to continue signalling.

| Main features                      | Smarty/SI | Smarty/GI    |  |
|------------------------------------|-----------|--------------|--|
| Power                              | 13        | 13.8 Vdc     |  |
| Maximum current draw               | 1         | 130 mA       |  |
| Sounder- modulation/shutdown input |           | Yes          |  |
| Anti-opening and protection        |           | Yes          |  |
| Piezoelectric sounder              |           | Yes          |  |
| LED signal flasher                 | -         | Yes          |  |
| Light Intensity at 1m              | -         | 25 lux       |  |
| Sound pressure at 1m               | 1:        | 110 dBA      |  |
| Protection Grade                   |           | IP31         |  |
| Security rating                    |           | 2            |  |
| Environmental class                | Ш         | II           |  |
| Dimensions (HxWxD)                 | 76x1      | 76x112x30 mm |  |
| Weight                             |           | 110 g        |  |